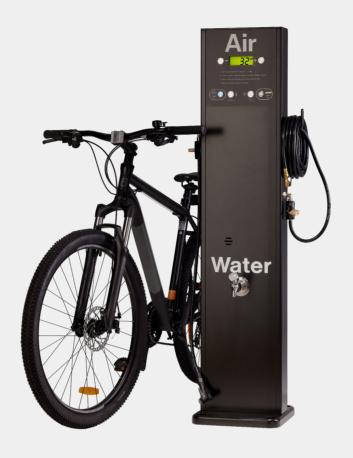

### 89FEP - Digital Vehicle & Bike Tyre Inflator

Introducing the new 89FEP-5001 inflator model that comes with the choice of dual inflation mode - vehicle and bicycle tyres. The inflator is very simple to operate, users can select the switch on the user-friendly control panel, to start the desired inflation for a safe, quick and accurate inflation.

The cast baseplate and extruded aluminium body with high quality powder coat finish makes it ideal for any service station forecourt.

The FEP series can be operated in different pressure measurement units; PSI or kPa. Furthermore, high quality piezo switches and a ceramic pressure sensor ensures years of trouble free operation.

The FEP kit includes a 10m air hose kit and a coupling cover to protect your hose against theft. Custom decals are also available on request. The additional 1m bicycle inflation hose is equipped with a twin head chuck dedicated for bicycle tyres with Presta/Dunlop or Schrader valves.

Finally an inflator that cyclist can safely use to inflate their tyres!