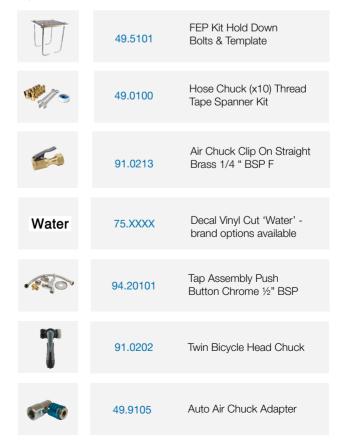

llation                                                       |  |
| High reliability (vandal resistant) Piezo switches                      |  |
| Twin head chuck for bicycle tyres with Presta/Dunlop or Schrader valves |  |
| International approvals                                                 |  |

| Specifications |                                   |
|----------------|-----------------------------------|
| Construction   | Diecast Aluminum Enclosure        |
| Dimensions     | 320W x 1400H x 320D mm            |
| Power          | 220V-240VAC (optional 100~120VAC) |
| Measurement    | Psi   kPa                         |
| Range          | 5 ~ 60 psi   35 ~ 415 kPa         |
| Accuracy±      | ± 0.5% Full Scale                 |

### Included Accessories



### Optional Accessories