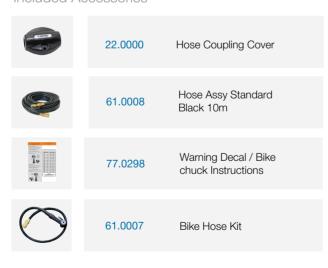

### Included Accessories

The FEP kit includes a 10m air hose kit and a coupling cover to protect your hose against theft. Custom decals are also available on request. The additional 1m bicycle inflation hose is equipped with a twin head chuck dedicated for bicycle tyres with Presta/Dunlop or Schrader valves.