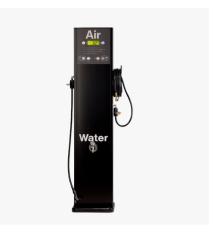

### 89FEP - Digital Vehicle & Bike Tyre Inflator

Introducing the new 89FEP-5001 inflator model that comes with the choice of dual inflation mode - vehicle and bicycle tyres. The inflator is very simple to operate, users can select the switch on the user-friendly control panel, to start the desired inflation for a safe, quick and accurate inflation.

The cast baseplate and extruded aluminium body with high quality powder coat finish makes it ideal for any service station forecourt.

The FEP series can be operated in different pressure measurement units; PSI or kPa. Furthermore, high quality piezo switches and a ceramic pressure sensor ensures years of trouble free operation.